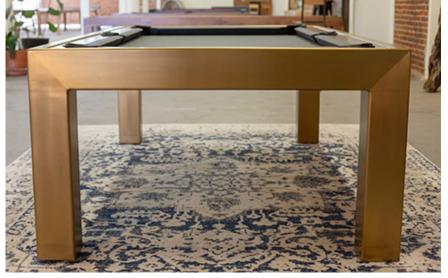

## **DIRTY BRASS PARSONS POOL TABLE**

\$18,875 - \$23,450

All products are made from start to finish by craftsmen at our workshop in Southern California

| KEY FEATURES                                  |
|-----------------------------------------------|
| Dirty brass powder coated steel unibody       |
| Blackened or natural American oak or American |
| walnut inset rail                             |
| Brass marker inlays                           |
| Welded aluminum sub-frame                     |
| Simonis cloth- 28 color options               |
| Optional hideaway under shelf for accessories |