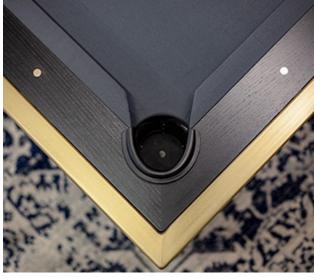

## **DIRTY BRASS PARSONS POOL TABLE**

\$18,875 - \$23,450

All products are made from start to finish by craftsmen at our workshop in Southern California

| KEY FEATURES                                  |
|-----------------------------------------------|
| Dirty brass powder coated steel unibody       |
| Blackened or natural American oak or American |
| walnut inset rail                             |
| Brass marker inlays                           |
| Welded aluminum sub-frame                     |
| Simonis cloth- 28 color options               |
| Optional hideaway under shelf for accessories |