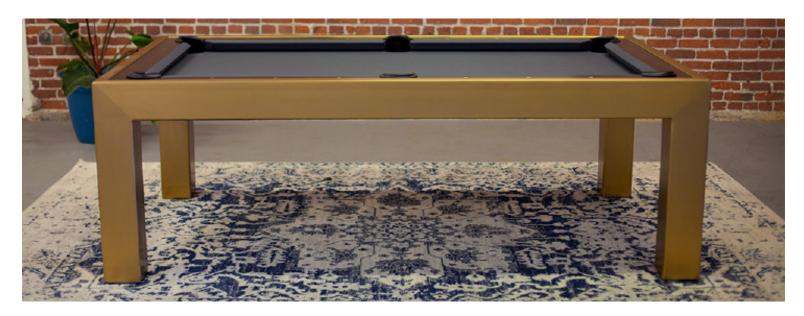

## **DIRTY BRASS PARSONS POOL TABLE**

\$18,875 - \$23,450

All products are made from start to finish by craftsmen at our workshop in Southern California

| KEY FEATURES                                  |
|-----------------------------------------------|
| Dirty brass powder coated steel unibody       |
| Blackened or natural American oak or American |
| walnut inset rail                             |
| Brass marker inlays                           |
| Welded aluminum sub-frame                     |
| Simonis cloth- 28 color options               |
| Optional hideaway under shelf for accessories |