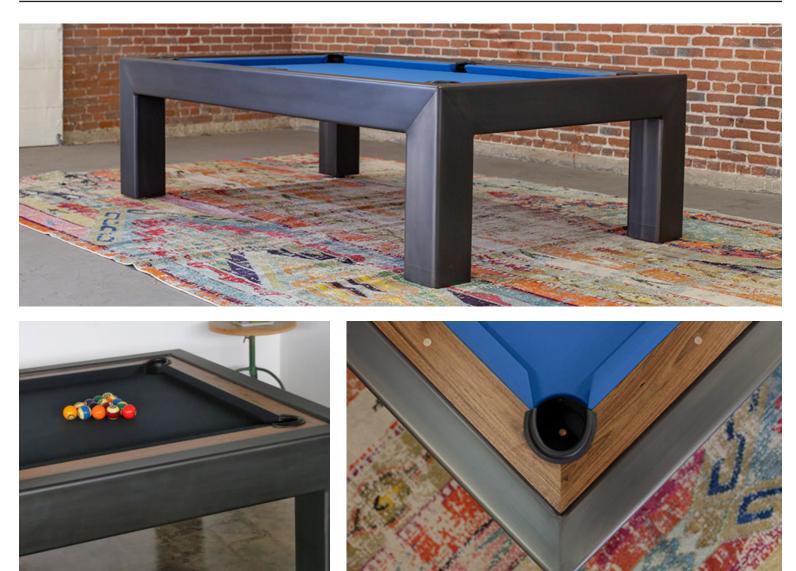

## STEEL PARSONS POOL TABLE

\$18,375 - \$22,950

All products are made from start to finish by craftsmen at our workshop in Southern California

| KEY FEATURES                                  |                   | W   | L    | Н   |
|-----------------------------------------------|-------------------|-----|------|-----|
| Blackened steel unibody                       | Small - 7' Slate  | 57" | 96"  | 30" |
| Blackened or natural American oak or American | Medium - 8' Slate | 62" | 106" | 30" |
| walnut inset rail                             | Large - 9' Slate  | 68" | 118" | 30" |
| Brass marker inlays                           | -                 |     |      |     |
| Welded aluminum sub-frame                     |                   |     |      |     |
| Simonis cloth- 28 color options               |                   |     |      |     |
| Optional hideaway under shelf for accessories |                   |     |      |     |