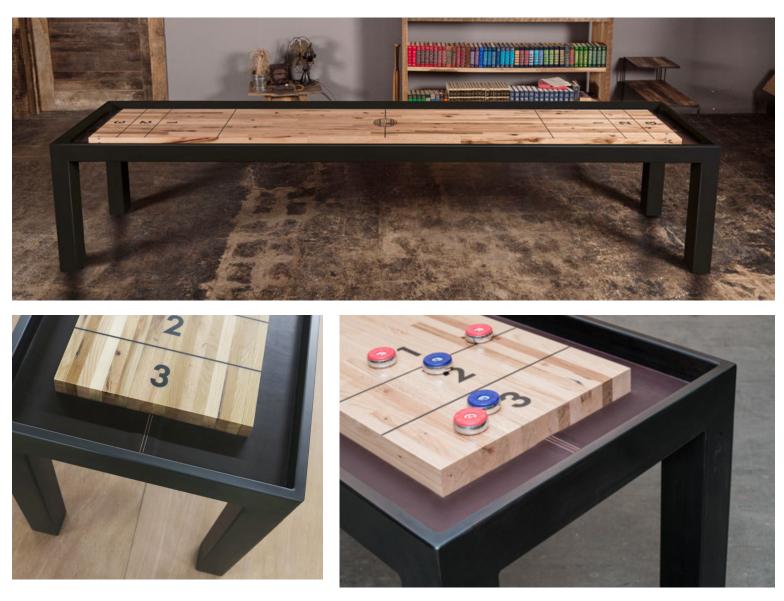

## STEEL PARSONS SHUFFLEBOARD TABLE

\$5,540 - \$13,380

All products are made from start to finish by craftsmen at our workshop in Southern California

| KEY FEATURES                                                                                   | W   | L   | Н   | W   | L   | н   |
|------------------------------------------------------------------------------------------------|-----|-----|-----|-----|-----|-----|
| Hand-picked American oak or American walnut                                                    | 28" | 8'  | 31" | 28" | 16' | 31" |
| playing field                                                                                  | 28" | 9'  | 31" | 28" | 18' | 31" |
| Blackened steel parsons base                                                                   | 28" | 10' | 31" | 28" | 20' | 31" |
| Screen printed game lines                                                                      | 28" | 12' | 31" | 28" | 22' | 31" |
| Stitched leather gutters (8 oz chocolate dyed)<br>Leather end bumpers<br>Removable legs option | 28" | 14' | 31" |     |     |     |