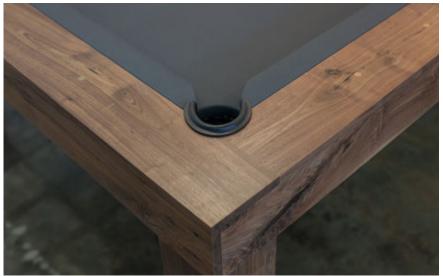

## **WOOD PARSONS POOL TABLE**

\$18,375 - \$21,420

All products are made from start to finish by craftsmen at our workshop in Southern California

| KEY FEATURES                                      |                   | W   | L    | H   |  |
|---------------------------------------------------|-------------------|-----|------|-----|--|
| Hand-picked, natural or darkened American walnut  | Small - 7' Slate  | 59" | 98"  | 30" |  |
| or American oak frame                             | Medium - 8' Slate | 64" | 108" | 30" |  |
| Butt joint construction frame with removable legs | Large - 9' Slate  | 70" | 120" | 30" |  |
| Welded aluminum sub-frame                         | · ·               |     |      |     |  |
| Brass marker inlays                               |                   |     |      |     |  |