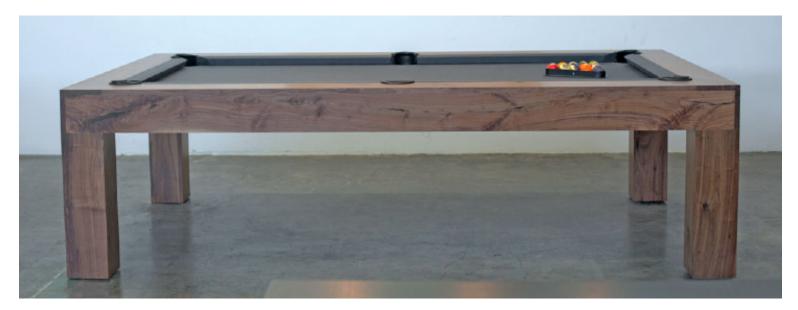

## **WOOD PARSONS POOL TABLE**

\$18,375 - \$21,420

All products are made from start to finish by craftsmen at our workshop in Southern California

| KEY FEATURES                                      |                   | W   | L    | H   |  |
|---------------------------------------------------|-------------------|-----|------|-----|--|
| Hand-picked, natural or darkened American walnut  | Small - 7' Slate  | 59" | 98"  | 30" |  |
| or American oak frame                             | Medium - 8' Slate | 64" | 108" | 30" |  |
| Butt joint construction frame with removable legs | Large - 9' Slate  | 70" | 120" | 30" |  |
| Welded aluminum sub-frame                         | · ·               |     |      |     |  |
| Brass marker inlays                               |                   |     |      |     |  |

Simonis cloth- 28 color options Optional hideaway under shelf for accessories