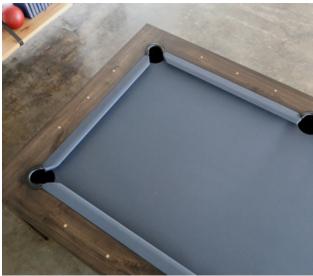

## **WOOD PARSONS POOL TABLE**

\$18,375 - \$21,420

All products are made from start to finish by craftsmen at our workshop in Southern California

| KEY FEATURES                                      |                   | W   | L    | H   |  |
|---------------------------------------------------|-------------------|-----|------|-----|--|
| Hand-picked, natural or darkened American walnut  | Small - 7' Slate  | 59" | 98"  | 30" |  |
| or American oak frame                             | Medium - 8' Slate | 64" | 108" | 30" |  |
| Butt joint construction frame with removable legs | Large - 9' Slate  | 70" | 120" | 30" |  |
| Welded aluminum sub-frame                         | · ·               |     |      |     |  |
| Brass marker inlays                               |                   |     |      |     |  |

Simonis cloth- 28 color options Optional hideaway under shelf for accessories